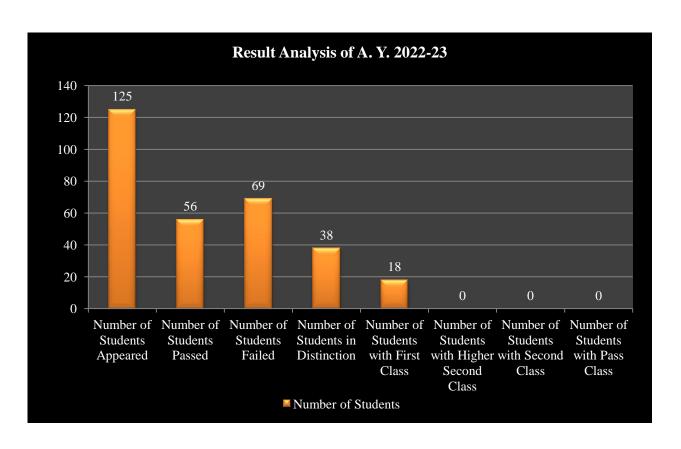

## Matoshri College of Engineering & Research Centre, Nashik

Department of Civil Engineering

## **Result Analysis of Outgoing Students**



## List of Top 10 Rankers

| Class<br>Rank | Name of the student          | CGPA | Class                        |
|---------------|------------------------------|------|------------------------------|
| 1             | PALDE YASH SANTOSH           | 8.68 | First Class with Distinction |
| 2             | AKASH SHARAD BADGUJAR        | 8.67 | First Class with Distinction |
| 3             | BODKE PRATIKSHA BHAUSAHEB    | 8.67 | First Class with Distinction |
| 4             | SHINDE SHUBHANGI CHANDRABHAN | 8.67 | First Class with Distinction |
| 5             | NAGARE RUTUJA VISHNU         | 8.62 | First Class with Distinction |

| 6  | KUMAWAT HARSHAL DNYANESHWAR | 8.52 | First Class with Distinction |
|----|-----------------------------|------|------------------------------|
| 7  | BHIR